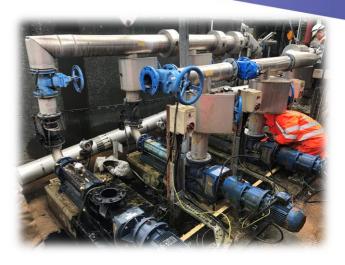

## Scope:

The existing pumping system had 3 x 4" pump sets, 2 out of service and 1 delivering a fraction of the duty required.

**Gel Engineering** were contracted to decommission existing pump sets, cabling and containment and install new pumps, VSD's, containment wiring, starter panels and pipework.

The completed installation is providing Thames Water with enhanced throughput whilst giving the client far more options with product handling and product transfer.