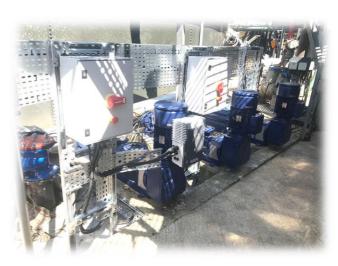

## Scope:

The existing pumping system had 3 x 4" pump sets, 2 out of service and 1 delivering a fraction of the duty required.

**Gel Engineering** were contracted to decommission existing pump sets, cabling and containment and install new pumps, VSD's, containment wiring, starter panels and pipework.

The completed installation is providing Thames Water with enhanced throughput whilst giving the client far more options with product handling and product transfer.