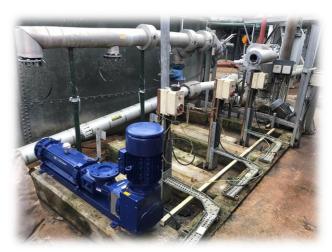

## Scope:

The existing pumping system had 3 x 4" pump sets, 2 out of service and 1 delivering a fraction of the duty required.

**Gel Engineering** were contracted to decommission existing pump sets, cabling and containment and install new pumps, VSD's, containment wiring, starter panels and pipework.

The completed installation is providing Thames Water with enhanced throughput whilst giving the client far more options with product handling and product transfer.