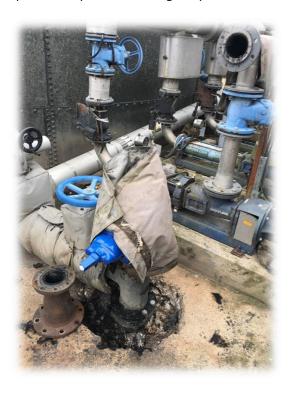

## Scope:

The existing pumping system had 3 x 4" pump sets, 2 out of service and 1 delivering a fraction of the duty required.

**Gel Engineering** were contracted to decommission existing pump sets, cabling and containment and install new pumps, VSD's, containment wiring, starter panels and pipework.